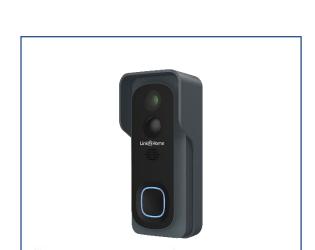

## **Description**

See who's knocking with our Doorbells and receive instant alerts with 2-way audio with clear full 1080P video. Receive Motion and Sound alerts even when someone doesn't ring the bell. Interact with visitors through the App or with Alexa and google to screen devices. Compatible with our additional L2H-BellChime. Built in rechargeable batteries for up to 3 months usages based on 10 activations per day.

### **Features**

- IP54 Weatherproof
- 140° Angle of view
- High power LED with ICR
- 1/3" CMOS, 2 Mega Pixel Stills
- Max picture size:  $1920 \times 1080$
- IR distance: 10m
- Record video and stills to the internal memory card or via the cloud